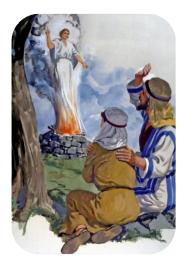

## Kid's Club

Bible Story October 21, 2020

Samson (part 1)

**Judges 13:2-8** (whole story Judges 13-15)

Bonus questions on back worth **2 KC points each!** 

Name:\_\_\_\_ Grade: Note: The questions are written using the phrasing from the ICB Bible. (The NIV wording is in parenthesis.) 1. From what tribe (clan) was Manoah? 2. Manoah's wife was told never to cut her son's hair (never be touched by a razor) because he would (is to) be a what? 3. Manoah's wife was told, "Don't eat anything that is" what? (Do not eat anything what?)