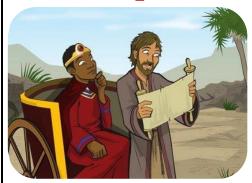

## Kid's Club

Bible Story May 5, 2021

Philip & the Ethiopian

Acts 8:26-40

Bonus questions on back worth 2 KC points each!

| Na | ame:                                                                                           |
|----|------------------------------------------------------------------------------------------------|
|    | Grade:                                                                                         |
| 1. | To which city did the road lead that the angel told Philip to go on? (Hint: to from Jerusalem) |
| 2. | What did Philip run up to? (Hint: Philip ran up to the)                                        |
| 3. | What did Philip do to the Ethiopian in the water?                                              |
|    |                                                                                                |